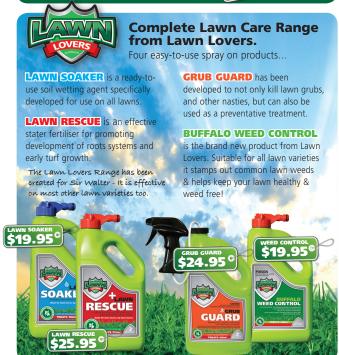

#### **Buffalo Weed Control**

The perfect solution to control most common weeds. A ready-to-use weed control agent specifically developed for use on buffalo lawns. Controls Bindii, Creeping Oxalis, Catsear, Clover, \$19.95° Cudweed, Dandelion and other lawn weeds.

## **Weed Control**

Developed for use on Sir Walter Premium Lawn Turf and most other lawns. Kills Bindii, Oxalis, Clover & other broad leaf weeds.

The easy way to aerate your lawn. Simply strap on over your shoes. Great for clay base lawns needing regular Gypsum applications and to loosen high traffic & compacted areas.

#### **Lawn Lovers Grub Guard**

If aphids, bugs, grass hoppers, thrips or army worm are a problem in your garden, Grub Guard is the answer.

The easy spray-on applicator means you don't need to handle any granulated chemicals or poisons, or endanger breathing in any residue dusts.

Send grubs packing with Grub Guard.

**Sir Walter Cooler Bag** Easily fits a 6 pack.