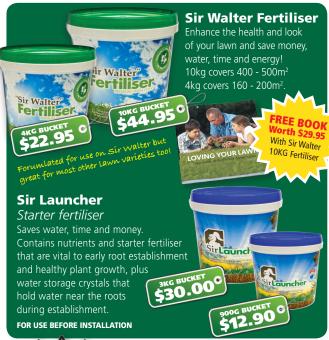

# **Nourish your lawn...**

Make it green & lush with these Sir Walter certified Lawn Care products







All these products and **more** can be bought direct

from The Down South Turf Lawnstore!

www.lawnstore.com.au/downsouthturf





Ph: 08 9753 3282

info@downsouthturf.com.au www.downsouthturf.com.au









With our range of **top quality lawn care products** shipped direct to your door!



Made for Lawn Lovers by Lawn Lovers

www.lawnstore.com.au/downsouthturf



#### **Buffalo Weed Control**

The perfect solution to control most common weeds. A ready-to-use weed control agent specifically developed for use on buffalo lawns. Controls Bindii, Creeping Oxalis, Catsear, Clover, \$19.95° Cudweed, Dandelion and other lawn weeds.

**2LT BOTTLE** 

## **Weed Control**



Developed for use on Sir Walter Premium Lawn Turf and most other lawns. Kills Bindii, Oxalis, Clover & other broad lea