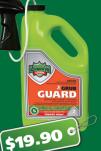

#### **Lawn Lovers Grub Guard**

If aphids, bugs, grass hoppers, thrips or army worm are a problem in your garden, Grub Guard is the answer.

The easy spray-on applicator means you don't need to handle any granulated chemicals or poisons, or endanger breathing in any residue dusts.

Send grubs packing with Grub Guard.

**Sir Walter Cooler Bag** Easily fits a 6 pack.