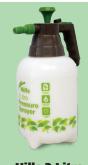

#### **Hills 2 Litre Pressure Sprayer**

Hand-held Pressure Sprayer. For use in applying pesticides or herbicides. Easy pump action & hand held use

Connects straight to hose tail. Stripes clearly show the top & has a hand stake to hold the end of the hose in place.